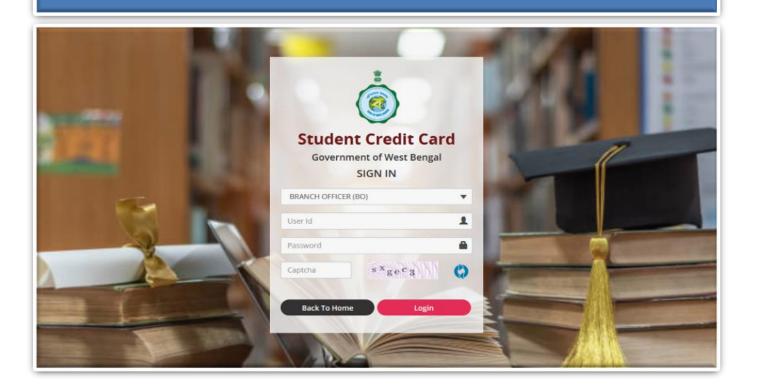

#### Step:

Open the home page of portal for West Bengal Students Credit Card (https://wbscc.wb.gov.in) in any browser and click on **Administrator Login** option on the top right corner of the landing page. Click on **Stakeholders** button followed by **Bank** button. You will be taken to the Bank Log In Page.

Enter Log In ID (**IFSC Code**) and Password. Put Captcha and Sign In. (Passwords will be created for each bank branch and will be shared.)