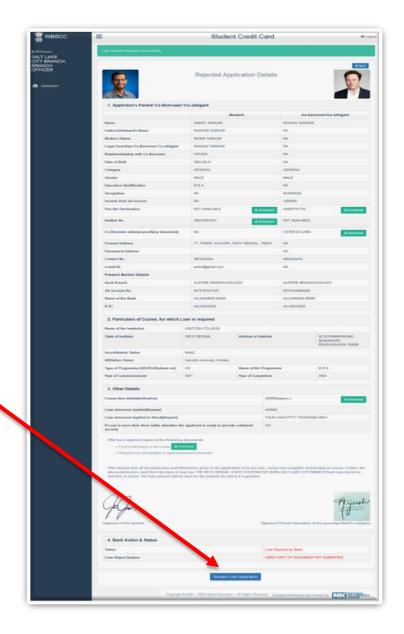

#### Step:

11

- ✓ Click on view icon of any application in the Rejected Application List of Step: 11 above.
- ✓ The Rejected Application can be seen as adjacent shown page.
- ✓ If the Reopen Loan

  Application button is clicked, the Application shall move to Application Pending List again and shall become

Reject.png

Discussion on Bank related FAQ.

live.Step\_12.Bank Loan