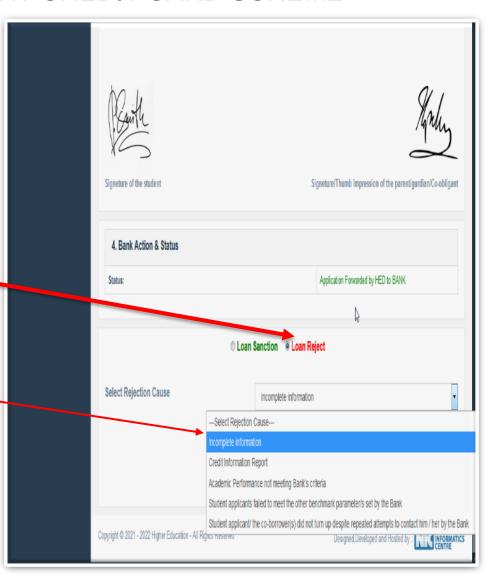

#### WEST BENGAL STUDENT CREDIT CARD SCHEME

Step: 8

✓When a Loan
Application is rejected,
click on the Reject Loan
Button.

✓ Select Rejection Cause. from the drop down menu as in the adjacent shown page.

Step: 9

✓ After clicking on Rejection Cause, give **Benchmark** Parameter/s in words in the box below as per your Bank norms and

submit.Step\_10.Bank Loan Reject.png