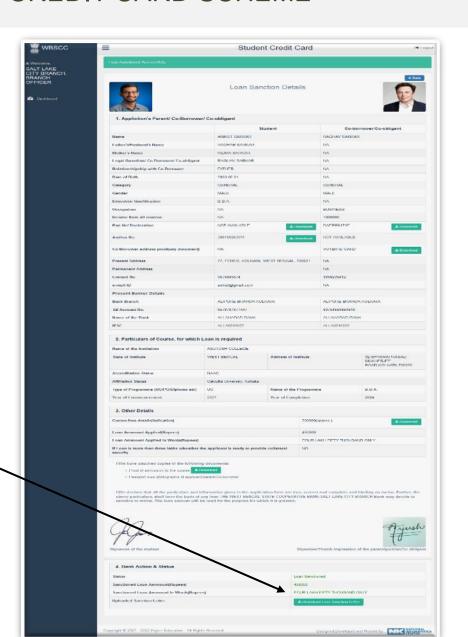

Excel button at top right corner.

- ✓ Click View icon as described in Step 6 above.
- ✓A sanctioned Loan Applications can be viewed from the list by clicking the View icon.
- ✓ Copy of the Sanction

  Letter can be downloaded

  from this page. Step 8.Bank

  Loan Sanctioned.png