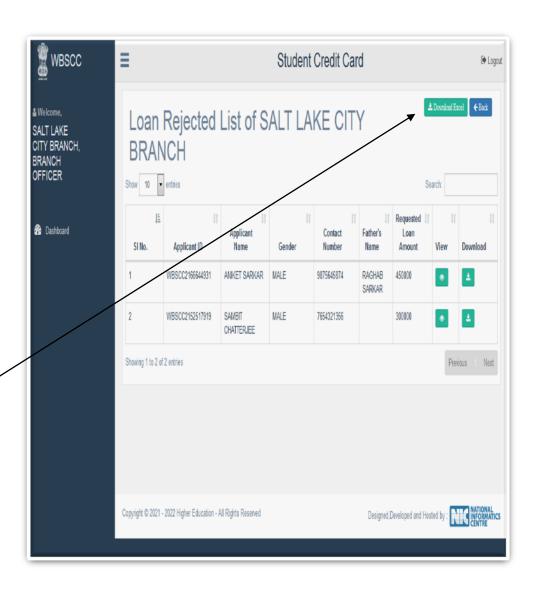

#### Step:

**10** 

- ✓ Click on the **Loan Rejected** menu at the Dashboard to see all Rejected Applications.
- √The adjacent shown page will appear.
- ✓ An MS Excel Sheet containing all loan rejected cases can be generated and downloaded accordingly by clicking the

corner. Step\_11.Bank Loan Reject

**Download Excel** button at top right

List.png