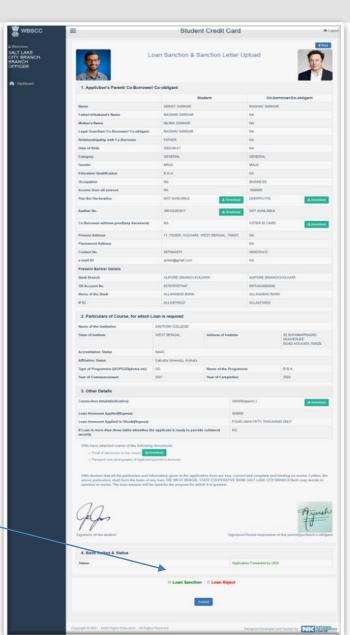

- ✓ Click on the **Application Pending** menu of the Dash Board as shown in the Step 3 above.
- ✓ Click on the **Sanction Loan** icon of a particular application.
- ✓ The adjacent shown page will appear.
- ✓ Click on Loan Sanction or Loan Reject button as applicable.