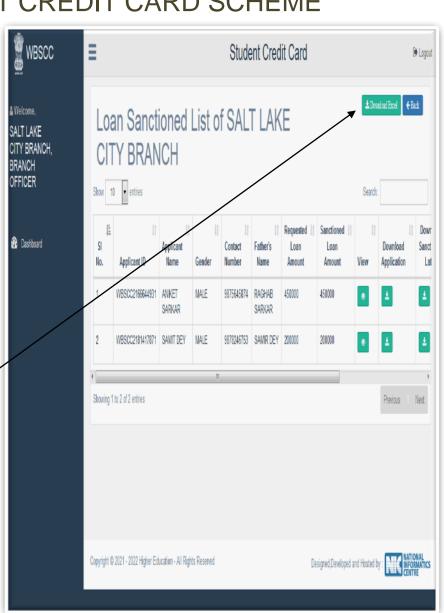

Step: 6

✓ Click on Loan Sanctioned menu at the Dash Board.

- ✓ List of all Sanctioned Loans can be viewed.
- ✓ An MS Excel Sheet containing all loan sanctioned cases can be generated and downloaded accordingly by clicking the **Download**

Excel button at top right corner.

- ✓ Click View icon as described in Step 6 above.
- ✓A sanctioned Loan Applications can be viewed from the list by clicking the View icon.
- ✓ Copy of the Sanction

  Letter can be downloaded