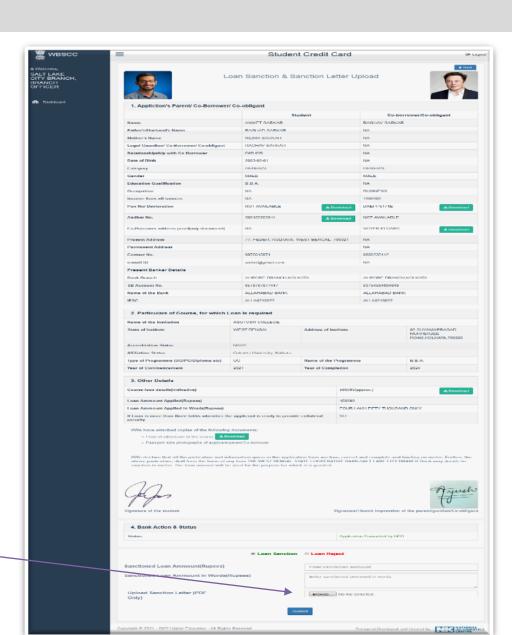

#### Step: 5

- √When a Loan is sanctioned as described in Step 4 above, following page will appear.
- ✓ Put sanctioned amount in numeric and in words.
- ✓ Upload copy of the Sanction Letter and

Submit.

SMS will go to Student