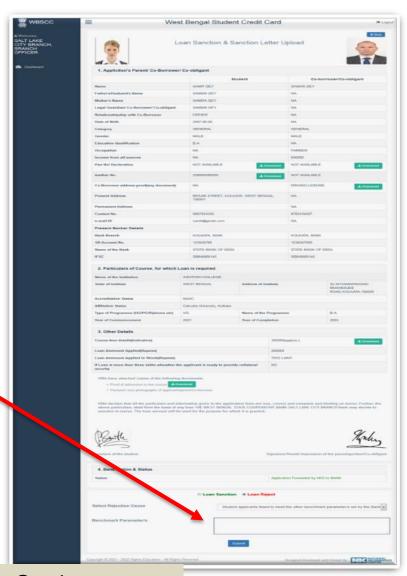

#### Step: 5

- √When a Loan is sanctioned as described in Step 4 above, following page will appear.
- ✓ Put sanctioned amount in numeric and in words.
- ✓ Upload copy of the Sanction Letter and

Submit.

SMS will go to Student