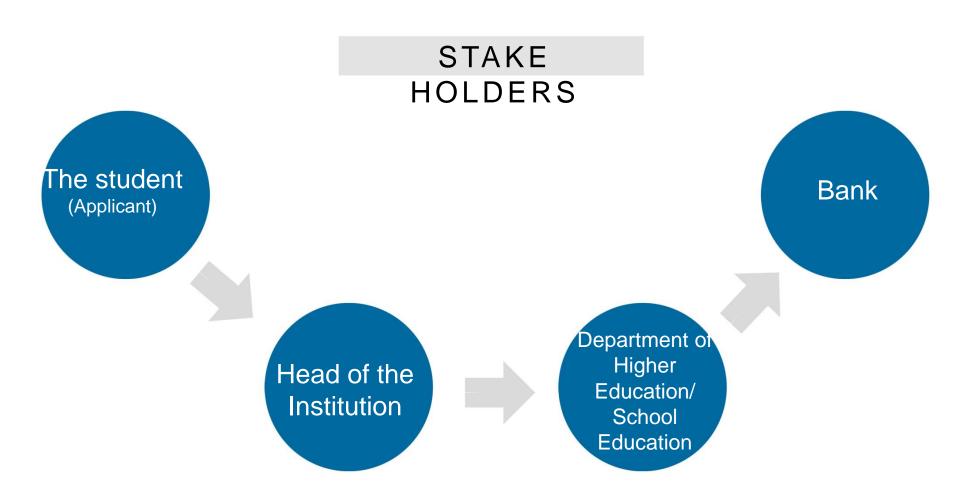

## WEST BENGAL STUDENT CREDIT CARD SCHEME

**GOVERNMENT OF WEST BENGAL** 

https://wbscc.wb.gov.in