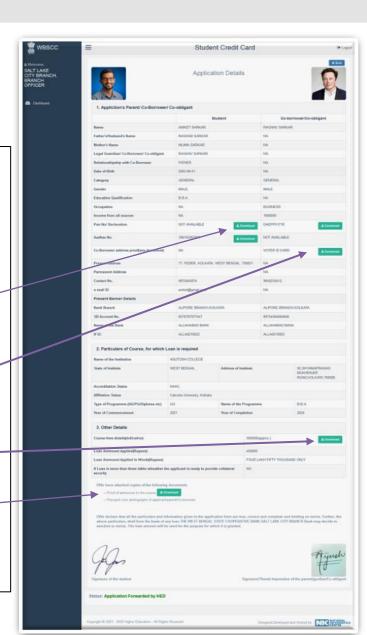

- ✓ Click on the view icon of a particular Application.
- √The adjacent shown page will appear.
- ✓ Following documents can be downloaded from the page:
- a. PAN & Aadhar of the Applicant
- b. PAN & Address Proof of the Co-borrower
- c. Course Fee Detail
- d. Proof of Admission of the Applicant