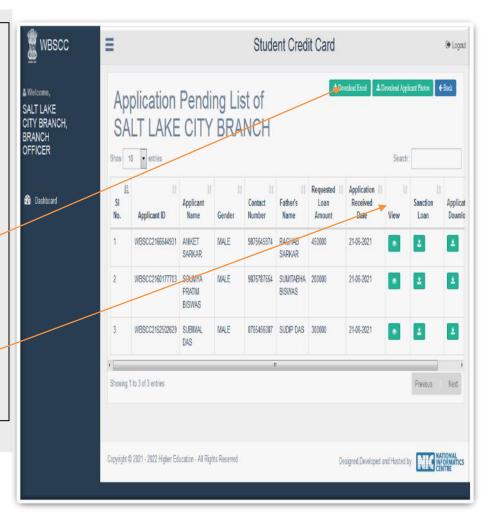

- ✓ Click on Application Pending menu on the Dashboard.
- ✓ The adjacent shown page will appear.
- ✓ An MS Excel Sheet containing all Pending Applications can be generated and downloaded Accordingly by clicking the **Download Excel** button at top right corner.
- ✓ Click the View icon.